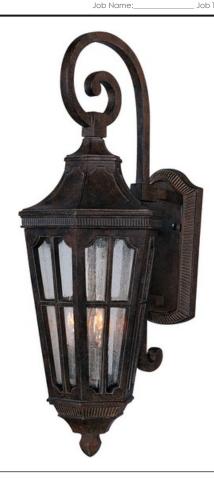

## PRODUCT DESCRIPTION

Maxim Lighting's Beacon Hill VX Collection is made with Vivex, a material twice the strength of resin, is non-corrosive, UV resistant and backed with a 3-Year Limited Warranty. Beacon Hill VX features our Sienna finish and Seedy glass.

#### **FINISHES OPTION**

Sienna SE

Seedy CD

## MATERIAL

Vivex Resin Composite