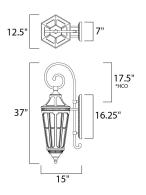

\*height from center of outlet to the top of the fixture

## **MEASUREMENTS**

DIMENSION : 12.5" W x 37." H x 15." Ext **BACK PLATE** : 7." W x 16.25" H x 17.5" HCO

HANGING WEIGHT : 11.68 lb